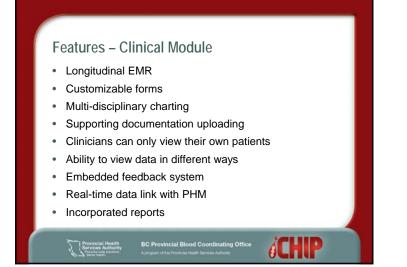

### **iCHIP Modules**

- Clinical Module
  - Used by the clinical staff in the hospital setting for managing patient care
- Patient Home Module (PHM)

BC Pro

• Used by patients in the home setting to submit product usage and self manage their care