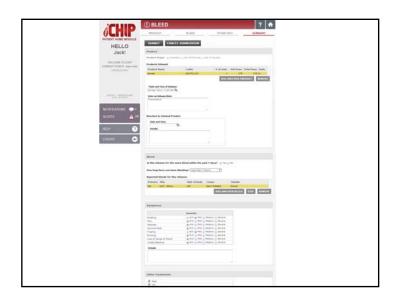

## Features – Patient Home Module

- Intuitive & Self-Explanatory
- · Allows for one user to access multiple patient accounts

*OCHIP* 

ina Office

- Minimal steps to submit records
- Automatic inventory adjustment

BC Pr

- · Alerts and Notifications
- Patient reports

Services Authority