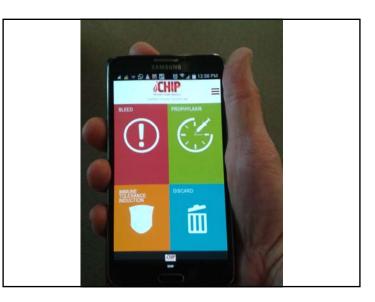

### **iCHIP Modules**

- Clinical Module
  - Used by the clinical staff in the hospital setting for managing patient care
- Patient Home Module (PHM)

BC Pro

• Used by patients in the home setting to submit product usage and self manage their care

| TENT HOME MODULE<br>HELLO<br>Jack!<br>WELCOME TO ICHIP!<br>CURRENT PATIENT: Adam Area<br>School Patient | BLEED   |             | HYLAXIS   |
|---------------------------------------------------------------------------------------------------------|---------|-------------|-----------|
| NOTIFICATIONS 28                                                                                        | DISCARD |             | Í         |
| HELP ?                                                                                                  | š       | PAST BLEEDS | INVENTORY |