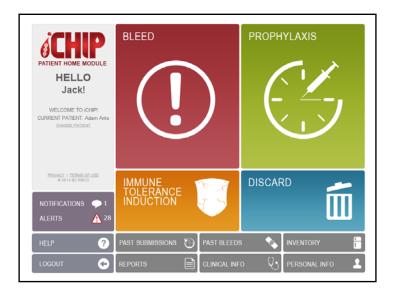

## Features – Patient Home Module

- Intuitive & Self-Explanatory
- · Allows for one user to access multiple patient accounts

*OCHIP* 

ina Office

- Minimal steps to submit records
- Automatic inventory adjustment

BC Pr

- · Alerts and Notifications
- Patient reports

Services Authority

| TENT HOME MODULE<br>HELLO<br>Jack!<br>WELCOME TO ICHIP!<br>CURRENT PATIENT: Adam Area<br>School Patient | BLEED   |             | HYLAXIS   |
|---------------------------------------------------------------------------------------------------------|---------|-------------|-----------|
| NOTIFICATIONS 28                                                                                        | DISCARD |             | Í         |
| HELP ?                                                                                                  | š       | PAST BLEEDS | INVENTORY |