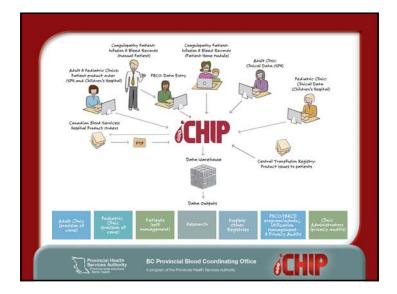

#### Who we are

rices Authori

- British Columbia Provincial Blood Coordinating Office (BC PBCO) <u>www.pbco.ca</u>
  - Program of the Provincial Health Services Authority (PHSA)
  - Manages the Central Transfusion Registry (CTR) which contains almost 5 million records on recipients of blood and blood products in BC and Yukon
- BC Inherited Bleeding and Red Cell Disorders Services (IBRCD)

### **iCHIP Modules**

- Clinical Module
  - Used by the clinical staff in the hospital setting for managing patient care
- Patient Home Module (PHM)

BC Pro

• Used by patients in the home setting to submit product usage and self manage their care

## Quality improvement: How iCHIP is helping...

| Healthcare Team                                                                                                                                                        | Patients                                                                                                                 | РВСО/МОН                                                                                                                                           |
|------------------------------------------------------------------------------------------------------------------------------------------------------------------------|--------------------------------------------------------------------------------------------------------------------------|----------------------------------------------------------------------------------------------------------------------------------------------------|
| Support the work done<br>with patients<br>•Reduce/eliminate<br>duplicate data entry into<br>disconnected systems<br>•Easy data extraction<br>•Patient life-time record | Allow for easy and timely<br>submission of Blood<br>products taken at home<br>Capture additional clinical<br>information | Baseline picture provided<br>for:<br>•Blood/blood product<br>utilization<br>•Actual number of patients<br>•Product discards<br>•Locale of Infusion |
| Longitudinal information<br>needed for treatment                                                                                                                       | Improved communication with health care team                                                                             | <ul> <li>Support improvement to<br/>patient quality of life</li> <li>Better use of a scarce<br/>resources</li> </ul>                               |
| Meaningful reports                                                                                                                                                     | Patient empowerment                                                                                                      | Access to IBRCD program                                                                                                                            |
| Ensure the p                                                                                                                                                           | privacy of the data and patien                                                                                           | t information                                                                                                                                      |
| Provincial Health<br>Services Authority<br>Berry Institution                                                                                                           | BC Provincial Blood Coordinating Offi                                                                                    | ··· CHIP                                                                                                                                           |