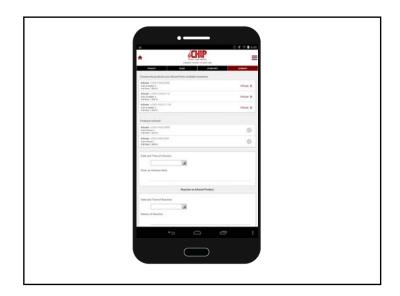

## Features – Patient Home Module

- Intuitive & Self-Explanatory
- · Allows for one user to access multiple patient accounts

*OCHIP* 

ina Office

- Minimal steps to submit records
- Automatic inventory adjustment

BC Pr

- · Alerts and Notifications
- Patient reports

Services Authority