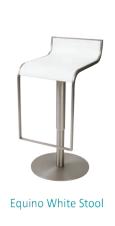

# furnishings

Grey Fabric Side Chair

**Grey Fabric Counter Stool** 

Grey Fabric Arm Chair

**Grey Lounge Chair** 

30" Round / 30" High Starbase Table

30" Round / 18" High Coffee Table

4' and 6' Long Skirted Counter with White Vinyl Top