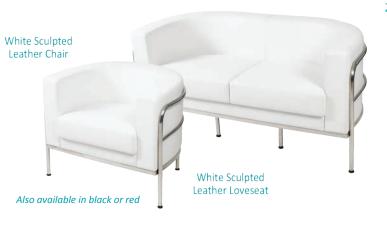

# furnishings

Grey Fabric Side Chair

**Grey Fabric Counter Stool** 

Grey Fabric Arm Chair

**Grey Lounge Chair** 

30" Round / 30" High Starbase Table

30" Round / 18" High Coffee Table

4' and 6' Long Skirted Counter with White Vinyl Top