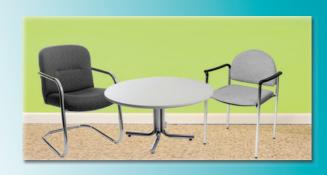

# furnishings

Grey Fabric Side Chair

**Grey Fabric Counter Stool** 

Grey Fabric Arm Chair

**Grey Lounge Chair** 

30" Round / 30" High Starbase Table

30" Round / 18" High Coffee Table

4' and 6' Long Skirted Counter with White Vinyl Top