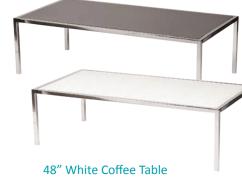

# furnishings

Grey Fabric Side Chair

**Grey Fabric Counter Stool** 

Grey Fabric Arm Chair

**Grey Lounge Chair** 

30" Round / 30" High Starbase Table

30" Round / 18" High Coffee Table

4' and 6' Long Skirted Counter with White Vinyl Top