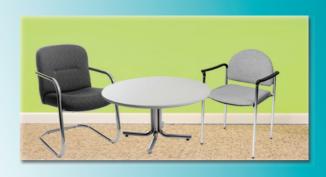

# furnishings

Grey Fabric Side Chair

**Grey Fabric Counter Stool** 

Grey Fabric Arm Chair

**Grey Lounge Chair** 

30" Round / 30" High Starbase Table

30" Round / 18" High Coffee Table

4' and 6' Long Skirted Counter with White Vinyl Top