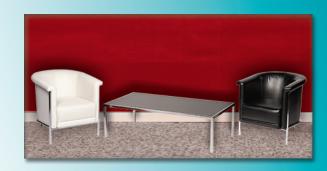

# furnishings

Grey Fabric Side Chair

**Grey Fabric Counter Stool** 

Grey Fabric Arm Chair

**Grey Lounge Chair** 

30" Round / 30" High Starbase Table

30" Round / 18" High Coffee Table

4' and 6' Long Skirted Counter with White Vinyl Top