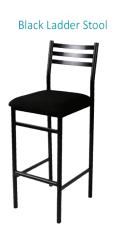

# furnishings

Grey Fabric Side Chair

**Grey Fabric Counter Stool** 

Grey Fabric Arm Chair

**Grey Lounge Chair** 

30" Round / 30" High Starbase Table

30" Round / 18" High Coffee Table

4' and 6' Long Skirted Counter with White Vinyl Top