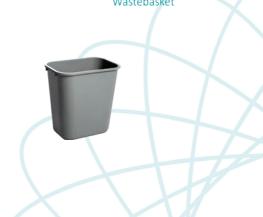

# furnishings

22" W X 28" H Easel Chrome Sign Holder (sign extra)

Gold Ballot Drum

Plexi Pocket
(Wall Mountable only,
not self-standing)

40" W x 20" D x 41" H White Counter Storage Unit

Plastic Wastebasket