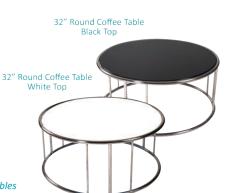

# furnishings

Grey Fabric Side Chair

**Grey Fabric Counter Stool** 

Grey Fabric Arm Chair

**Grey Lounge Chair** 

30" Round / 30" High Starbase Table

30" Round / 18" High Coffee Table

4' and 6' Long Skirted Counter with White Vinyl Top