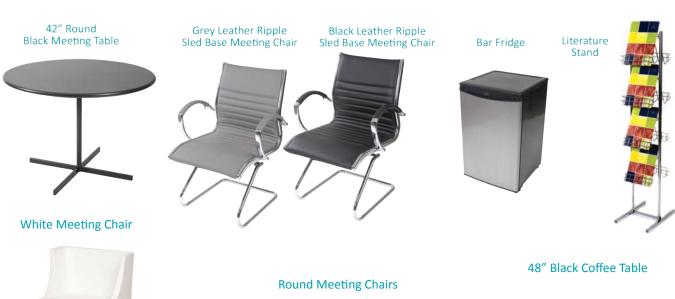

# furnishings

Grey Fabric Side Chair

**Grey Fabric Counter Stool** 

Grey Fabric Arm Chair

**Grey Lounge Chair** 

30" Round / 30" High Starbase Table

30" Round / 18" High Coffee Table

4' and 6' Long Skirted Counter with White Vinyl Top

4', 6', or 8' Long Skirted Table with White Vinyl Top