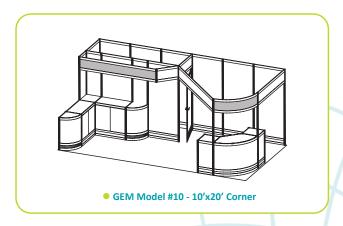

# furnishings

Grey Fabric Side Chair

**Grey Fabric Counter Stool** 

Grey Fabric Arm Chair

**Grey Lounge Chair** 

30" Round / 30" High Starbase Table

30" Round / 18" High Coffee Table

4' and 6' Long Skirted Counter with White Vinyl Top

4', 6', or 8' Long Skirted Table with White Vinyl Top

# furnishings

22" W X 28" H Easel Chrome Sign Holder (sign extra)

Gold Ballot Drum

Plexi Pocket
(Wall Mountable only,
not self-standing)

40" W x 20" D x 41" H White Counter Storage Unit

Plastic Wastebasket