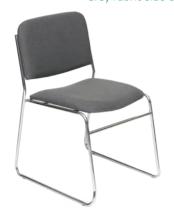

# furnishings

Grey Fabric Side Chair

**Grey Fabric Counter Stool** 

Grey Fabric Arm Chair

**Grey Lounge Chair** 

30" Round / 30" High Starbase Table

30" Round / 18" High Coffee Table

4' and 6' Long Skirted Counter with White Vinyl Top