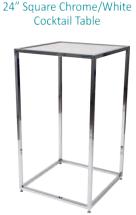

# furnishings

Grey Fabric Side Chair

**Grey Fabric Counter Stool** 

Grey Fabric Arm Chair

**Grey Lounge Chair** 

30" Round / 30" High Starbase Table

30" Round / 18" High Coffee Table

4' and 6' Long Skirted Counter with White Vinyl Top