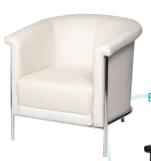

# furnishings

Grey Fabric Side Chair

**Grey Fabric Counter Stool** 

Grey Fabric Arm Chair

**Grey Lounge Chair** 

30" Round / 30" High Starbase Table

30" Round / 18" High Coffee Table

4' and 6' Long Skirted Counter with White Vinyl Top