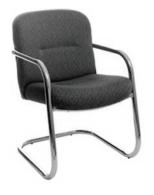

# furnishings

Grey Fabric Side Chair

**Grey Fabric Counter Stool** 

Grey Fabric Arm Chair

**Grey Lounge Chair** 

30" Round / 30" High Starbase Table

30" Round / 18" High Coffee Table

4' and 6' Long Skirted Counter with White Vinyl Top