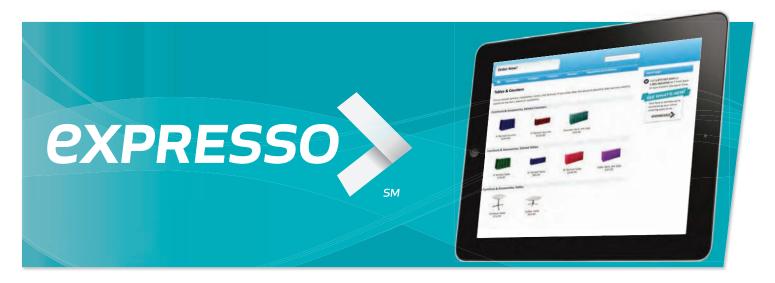

# Accelerate your experience with Expresso exhibit planning, ordering and management.

Exhibitors can order everything they need for their tradeshow exhibit through Expresso, our simple to navigate, picture-driven system that satisfies your need for speed. With just a few clicks exhibitors can order GES products and services including:

## Expresso<sup>™</sup>

## Expresso is more than just an online exhibitor manual. Exhibitors can:

- Order exhibit products and services.
- Print shipping labels.
- View important show and event information.
- Download the show schedule into Outlook or iCalendar.
- View account order status and history.

## Experience a difference with Expresso.

- Each show has their own custom website.
- Runs on all browsers for PCs, Macs and tablets.
- Everything in one place; all organizer and show information, ordering and even third party forms.
- Keeps you on-time and on-budget.