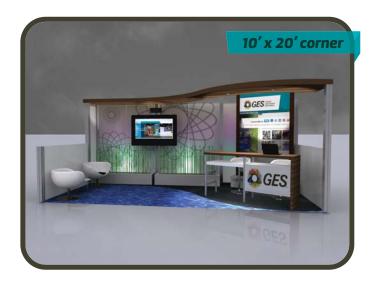

# furnishings

Grey Fabric Side Chair

**Grey Fabric Counter Stool** 

Grey Fabric Arm Chair

**Grey Lounge Chair** 

30" Round / 30" High Starbase Table

30" Round / 18" High Coffee Table

4' and 6' Long Skirted Counter with White Vinyl Top

4', 6', or 8' Long Skirted Table with White Vinyl Top

# furnishings

22" W X 28" H Easel Chrome Sign Holder (sign extra)

Gold Ballot Drum

Plexi Pocket
(Wall Mountable only,
not self-standing)

40" W x 20" D x 41" H White Counter Storage Unit

Plastic Wastebasket