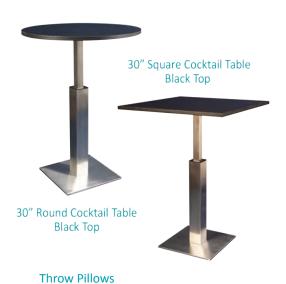

# furnishings

Grey Fabric Side Chair

**Grey Fabric Counter Stool** 

Grey Fabric Arm Chair

**Grey Lounge Chair** 

30" Round / 30" High Starbase Table

30" Round / 18" High Coffee Table

4' and 6' Long Skirted Counter with White Vinyl Top