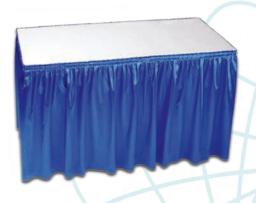

# furnishings

Grey Fabric Side Chair

**Grey Fabric Counter Stool** 

Grey Fabric Arm Chair

**Grey Lounge Chair** 

30" Round / 30" High Starbase Table

30" Round / 18" High Coffee Table

4' and 6' Long Skirted Counter with White Vinyl Top