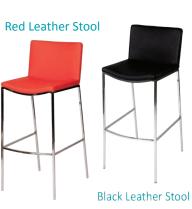

# furnishings

Grey Fabric Side Chair

**Grey Fabric Counter Stool** 

Grey Fabric Arm Chair

**Grey Lounge Chair** 

30" Round / 30" High Starbase Table

30" Round / 18" High Coffee Table

4' and 6' Long Skirted Counter with White Vinyl Top