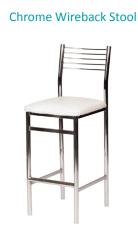

# furnishings

Grey Fabric Side Chair

**Grey Fabric Counter Stool** 

Grey Fabric Arm Chair

**Grey Lounge Chair** 

30" Round / 30" High Starbase Table

30" Round / 18" High Coffee Table

4' and 6' Long Skirted Counter with White Vinyl Top