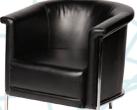

# furnishings

Grey Fabric Side Chair

**Grey Fabric Counter Stool** 

Grey Fabric Arm Chair

**Grey Lounge Chair** 

30" Round / 30" High Starbase Table

30" Round / 18" High Coffee Table

4' and 6' Long Skirted Counter with White Vinyl Top