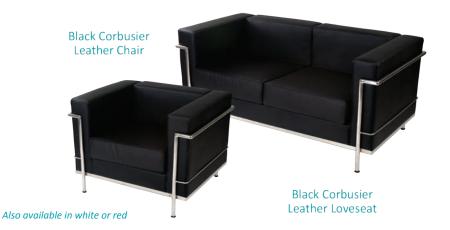

# furnishings

Grey Fabric Side Chair

**Grey Fabric Counter Stool** 

Grey Fabric Arm Chair

**Grey Lounge Chair** 

30" Round / 30" High Starbase Table

30" Round / 18" High Coffee Table

4' and 6' Long Skirted Counter with White Vinyl Top