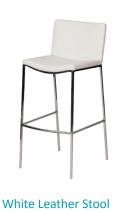

# furnishings

Grey Fabric Side Chair

**Grey Fabric Counter Stool** 

Grey Fabric Arm Chair

**Grey Lounge Chair** 

30" Round / 30" High Starbase Table

30" Round / 18" High Coffee Table

4' and 6' Long Skirted Counter with White Vinyl Top