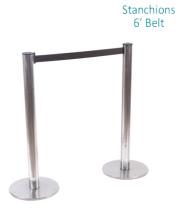

# furnishings

Grey Fabric Side Chair

**Grey Fabric Counter Stool** 

Grey Fabric Arm Chair

**Grey Lounge Chair** 

30" Round / 30" High Starbase Table

30" Round / 18" High Coffee Table

4' and 6' Long Skirted Counter with White Vinyl Top