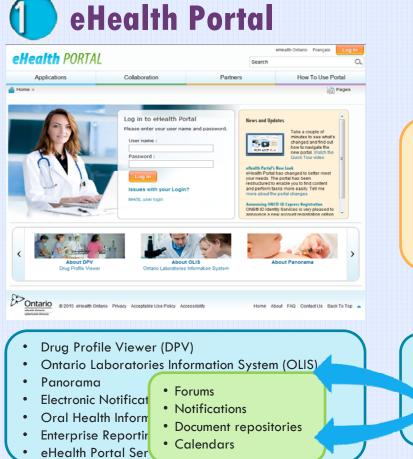

### www.ehealthontario.ca

eHealth Portal is an **online hub** for health care providers across Ontario; a convenient one-stop source for credible, timely access to health care applications.

#### **STATS**

- Launched 2005
- 2,800+ unique users/month
- 135,000 sessions/month

In collaboration with  $\mathsf{ONE}^{\texttt{B}}$  ID, the portal provides secure enrollment-based access to:

#### TOOLS & RESOURCES

collaboration communities and tools clinical and business applications

eHealth Portal's collaboration spaces, known as "communities", enable Ontario health providers with common interests to share information and documents, announcements, ideas and events with peers.

### **Benefits**

- Access to electronic patient health records (lab and imaging results, ODB drug claims) for those without an EHR
- Single sign on to multiple applications, tools and resources
- Access anywhere, at any time (via ONE ID)
- Share information, ideas and events with peers and common interest groups (no PHI)
- Enrollment-based system
- Continual enhancement and development
- 24/7 support
- English and French
- eLearning courses and guides.