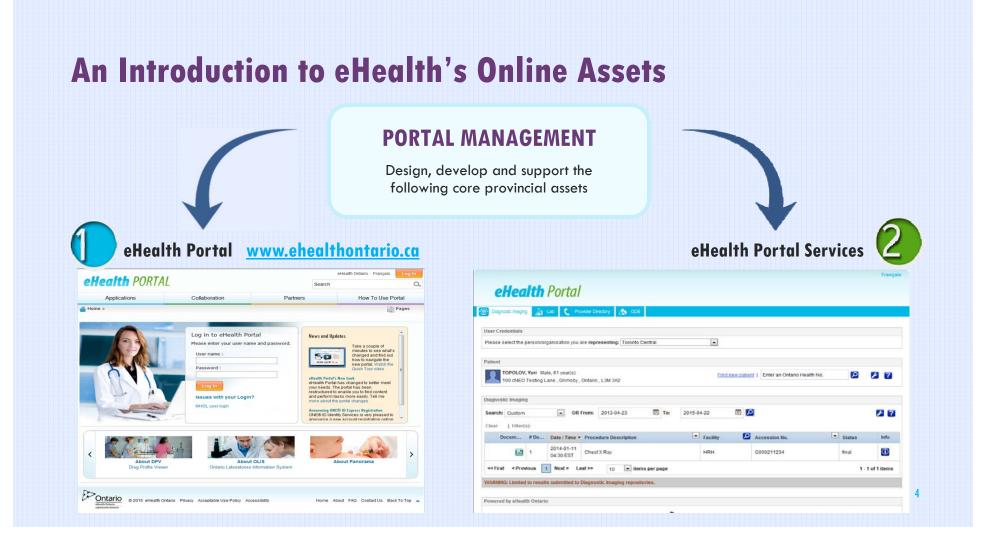

# **Enabling Access to Health Information Online**

## Agenda

- View of current and future landscapes
- Overview of eHealth Ontario's Portal Assets
  - eHealth Portal
  - eHealth Portal Services
- Demo a patient/provider journey
- What the future looks like.

### www.ehealthontario.ca

eHealth Portal is an **online hub** for health care providers across Ontario; a convenient one-stop source for credible, timely access to health care applications.

# **2** eHealth Portal Services

# **eHealth Portal Services**